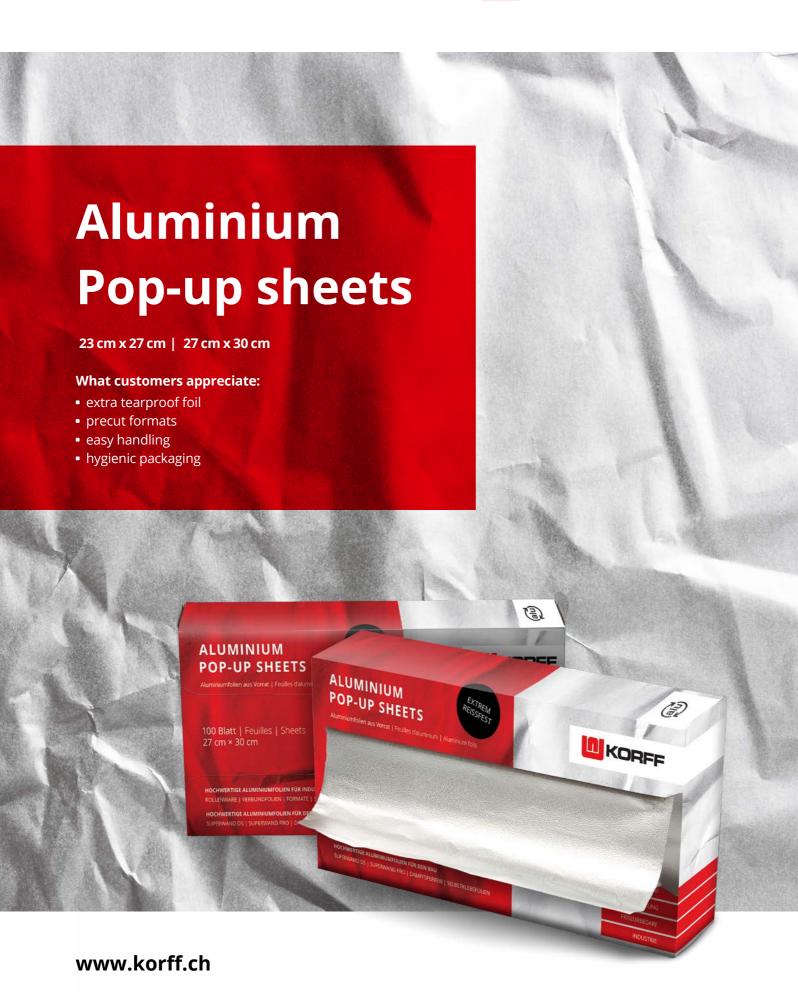

# Precut sheets in a handy dispenser

# Pop-up sheets – ideal for catering and household use

Precut, inter-folded aluminium foil sheets ideal for catering businesses and restaurants; whenever time is money!

- handy for everyday use
- Air-tight and a barrier to light
- neutral in taste

#### Standard sizes

- 23 cm x 27 cm
- 27 cm x 30 cm

Other sizes on request.

## **Packaging units**

• Dispenser boxes with 100, 200 or 500 sheets.

### Design of the dispenser boxes

Neutral design, printed in 4 colours, 3 languages (German, English, French). Can also be printed individually on request, customised quantity possible.

www.korff.ch

LABORATORY SUPPLIES